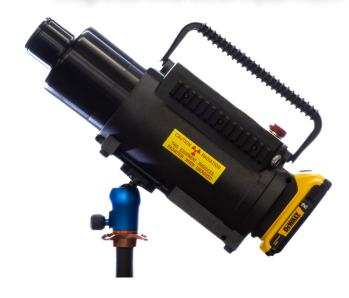

#### Pulsed X-ray Advantages

Penetrating power in a small container

 $U_{\rm tilitarian}$  design - DeWalt battery, tripod mounts, picatinny rail, removable top plate

Lightweight - less than 20 lbs

Safety - no radioactive material, minimal leakage, short exposure time

Integrated Arca Swiss tripod mount

Lemo connector above battery for easier access

|                           | XRS3                 | XRS4                 |
|---------------------------|----------------------|----------------------|
| Dimensions (with battery) | L: 15.42" (39.17 cm) | L: 19.26" (48.92 cm) |
| (with Picatinny Rails)    | W: 4.26" (10.82 cm)  | W: 4.80" (12.19 cm)  |
| (without key)             | H: 5.83" (14.81 cm)  | H: 7.05" (17.91 cm)  |
| Weight (with battery)     | 11.80 lbs. (5.40 kg) | 18.30 lbs (8.30 kg)  |
| Average Output Dose*      | 3 mR per pulse       | 5 mR per pulse       |
| Pulse Rate                | 21 pulses per second | 9 pulses per second  |
| Pulses per Battery charge | 5500                 | 3000                 |
| Operating Temperature     | -4 to 158 °F         | -4 to 158 °F         |
|                           | (-20 to 70 °C)       | (-20 to 70 °C)       |
| IP Rating                 | IP 54                | IP 54                |