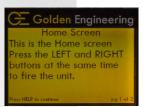

### All-New Graphic Display

- Larger text and graphics
- Viewable in direct sunlight
- Colored text and backlight
- Extended temperature range

Help button – access on-board context-sensitive help

QR Code - access additional information online