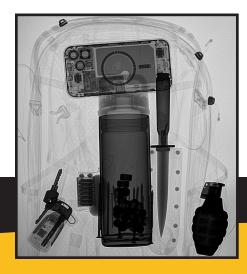

# XRS Graphic Display Series

## Making the unseen seen



#### Pulsed X-ray Advantages

Penetrating power in a small container

 $U_{\rm tilitarian}$  design - DeWalt battery, tripod mounts, picatinny rail, removable top plate

Lightweight - less than 20 lbs

Safety - no radioactive material, minimal leakage, short exposure time

Easy to use - One input variable







### All-New Graphic Display



- Larger text and graphics
- Viewable in direct sunlight
- Colored text and backlight
- Extended temperature range



Help button – access on-board context-sensitive help



QR Code - access additional information online

Integrated Arca Swiss tripod mount



Lemo connector above battery for easier access

|                           | XRS3                 | XRS4                 |
|---------------------------|----------------------|----------------------|
| Dimensions (with battery) | L: 15.42" (39.17 cm) | L: 19.26" (48.92 cm) |
| (with Picatinny Rails)    | W: 4.26" (10.82 cm)  | W: 4.80" (12.19 cm)  |
| (without key)             | H: 5.83" (14.81 cm)  | H: 7.05" (17.91 cm)  |
| Weight (with battery)     | 11.80 lbs. (5.40 kg) | 18.30 lbs (8.30 kg)  |