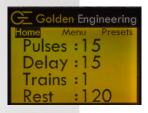

### All-New Graphic Display

- Larger text and graphics
- Viewable in direct sunlight
- Colored text and backlight
- Extended temperature range

Help button – access on-board context-sensitive help

QR Code - access additional information online