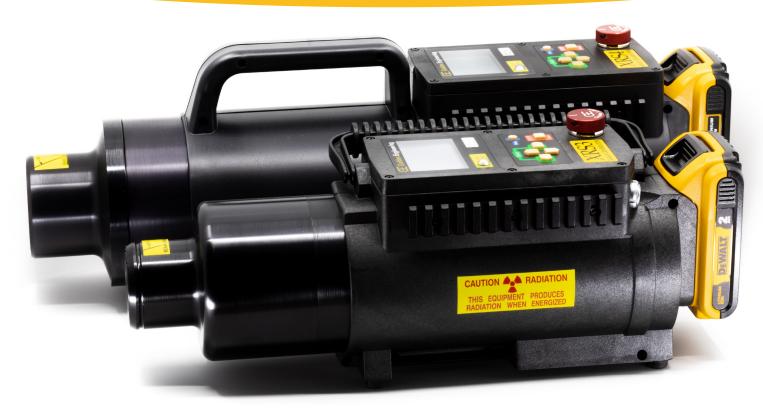

#### Pulsed X-ray Advantages

Penetrating power in a small container

 $U_{\rm tilitarian}$  design - DeWalt battery, tripod mounts, picatinny rail, removable top plate

Lightweight - less than 20 lbs

Safety - no radioactive material, minimal leakage, short exposure time

### All-New Graphic Display

- Larger text and graphics
- Viewable in direct sunlight
- Colored text and backlight
- Extended temperature range

Help button – access on-board context-sensitive help

QR Code - access additional information online

Integrated Arca Swiss tripod mount

Lemo connector above battery for easier access

|                           | XRS3                 | XRS4                 |
|---------------------------|----------------------|----------------------|
| Dimensions (with battery) | L: 15.42" (39.17 cm) | L: 19.26" (48.92 cm) |
| (with Picatinny Rails)    | W: 4.26" (10.82 cm)  | W: 4.80" (12.19 cm)  |
| (without key)             | H: 5.83" (14.81 cm)  | H: 7.05" (17.91 cm)  |
| Weight (with battery)     | 11.80 lbs. (5.40 kg) | 18.30 lbs (8.30 kg)  |
| Average Output Dose*      | 3 mR per pulse       | 5 mR per pulse       |
| Pulse Rate                | 21 pulses per second | 9 pulses per second  |
| Pulses per Battery charge | 5500                 | 3000                 |
| Operating Temperature     | -4 to 158 °F         | -4 to 158 °F         |
|                           | (-20 to 70 °C)       | (-20 to 70 °C)       |
| IP Rating                 | IP 54                | IP 54                |