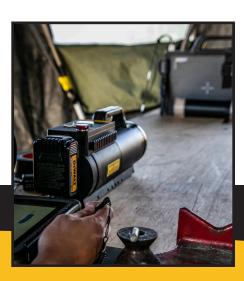

#### Pulsed X-ray Advantages

Penetrating power in a small container

 $U_{\rm tilitarian}$  design - DeWalt battery, tripod mounts, picatinny rail, removable top plate

Lightweight - less than 20 lbs

Safety - no radioactive material, minimal leakage, short exposure time